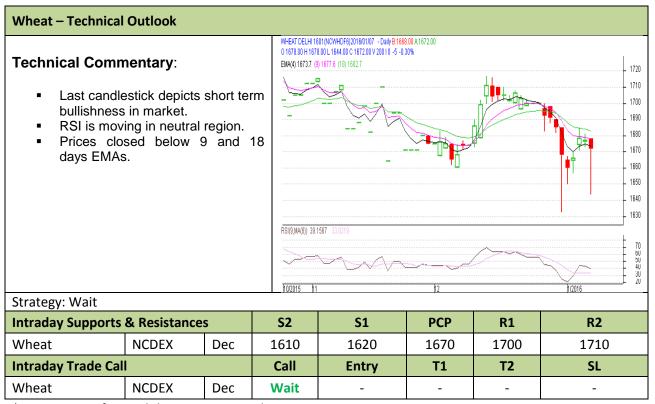

Commodity: Wheat Exchange: NCDEX Contract: Jan Expiry: Jan 20<sup>th</sup>, 2016

<sup>\*</sup> Do not carry-forward the position next day.