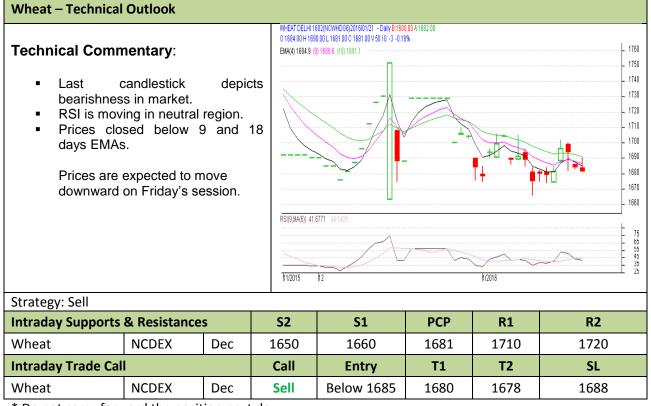

## Commodity: Wheat Contract: Feb

## Exchange: NCDEX Expiry: Feb 19<sup>th</sup>, 2016

\* Do not carry-forward the position next day.