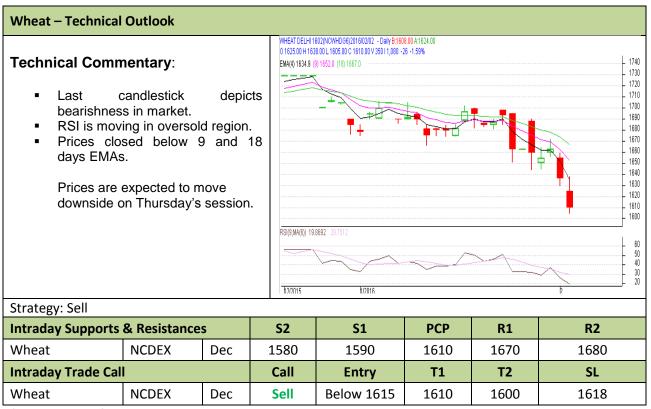

Commodity: Wheat Exchange: NCDEX Contract: Feb Expiry: Feb 19<sup>th</sup>, 2016

<sup>\*</sup> Do not carry-forward the position next day.