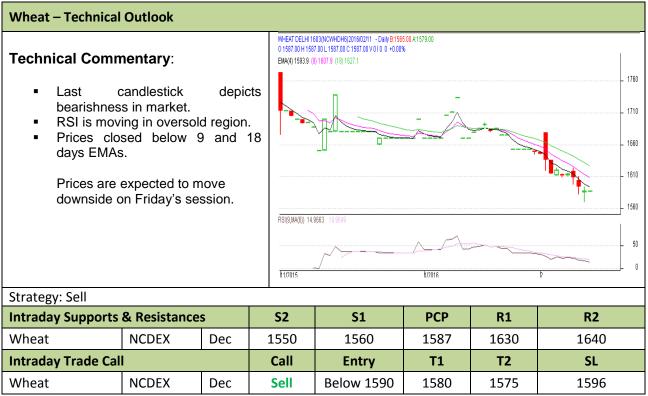

Commodity: Wheat Exchange: NCDEX
Contract: March Expiry: March 20<sup>th</sup>, 2016

<sup>\*</sup> Do not carry-forward the position next day.