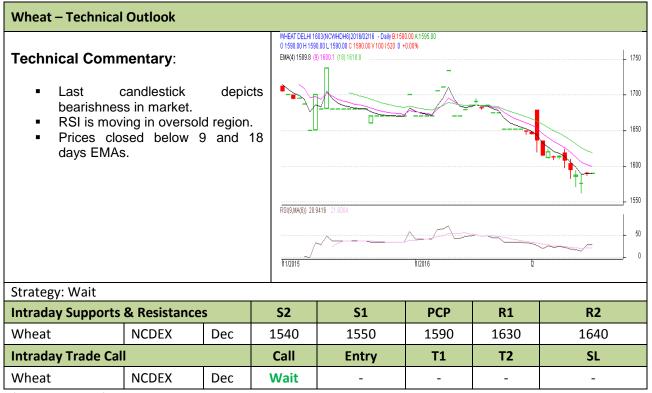

Commodity: Wheat Exchange: NCDEX
Contract: March Expiry: March 20<sup>th</sup>, 2016

<sup>\*</sup> Do not carry-forward the position next day.