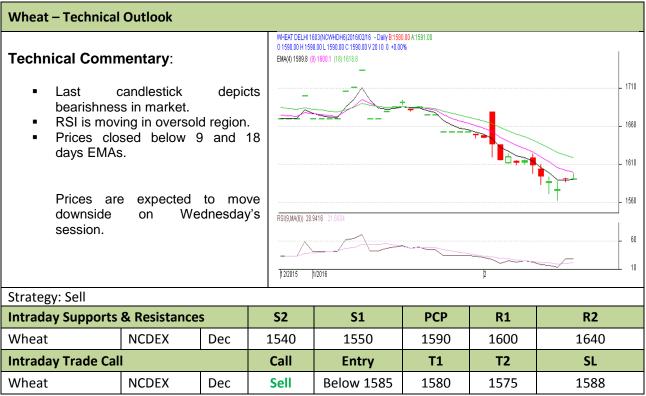

Commodity: Wheat Exchange: NCDEX
Contract: March Expiry: March 20<sup>th</sup>, 2016

<sup>\*</sup> Do not carry-forward the position next day.