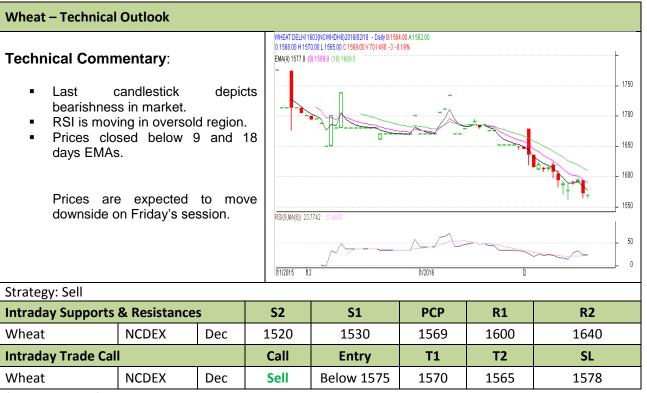

Commodity: Wheat Exchange: NCDEX
Contract: March Expiry: March 20<sup>th</sup>, 2016

<sup>\*</sup> Do not carry-forward the position next day.