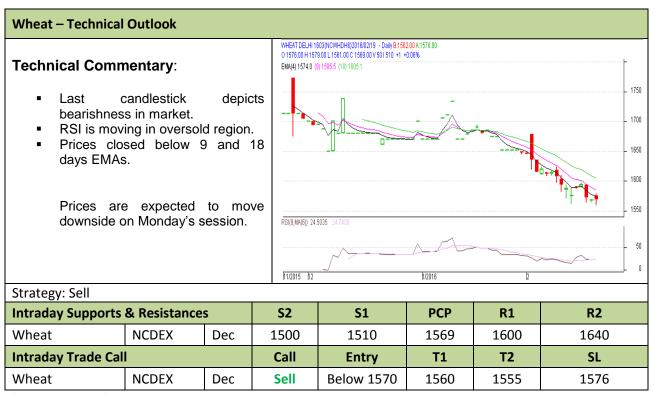

Commodity: Wheat Exchange: NCDEX
Contract: March Expiry: March 20<sup>th</sup>, 2016

<sup>\*</sup> Do not carry-forward the position next day.