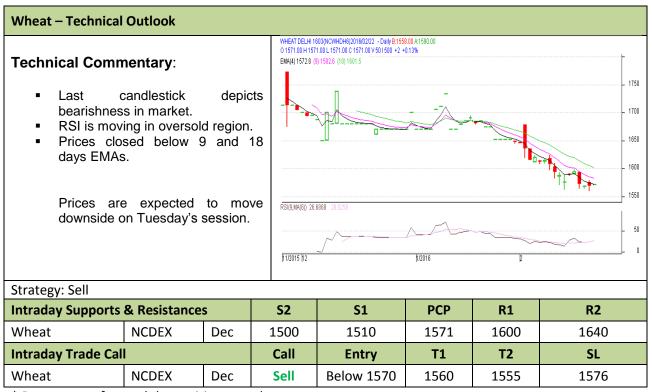

Commodity: Wheat Exchange: NCDEX
Contract: March Expiry: March 20<sup>th</sup>, 2016

<sup>\*</sup> Do not carry-forward the position next day.