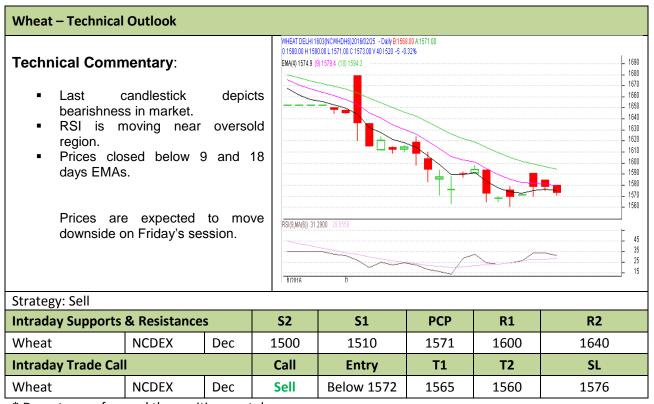

Commodity: Wheat Exchange: NCDEX
Contract: March Expiry: March 20<sup>th</sup>, 2016

<sup>\*</sup> Do not carry-forward the position next day.