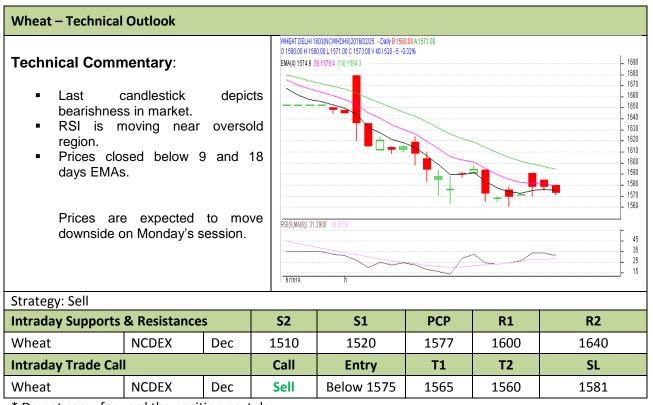

Commodity: Wheat Exchange: NCDEX
Contract: March Expiry: March 20<sup>th</sup>, 2016

<sup>\*</sup> Do not carry-forward the position next day.