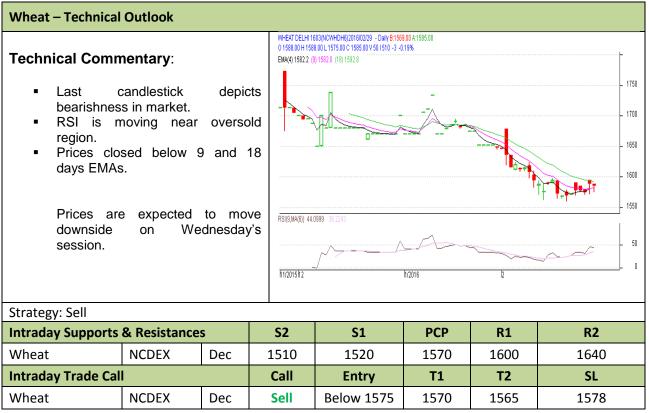

Commodity: Wheat Exchange: NCDEX
Contract: March Expiry: March 20<sup>th</sup>, 2016

<sup>\*</sup> Do not carry-forward the position next day.