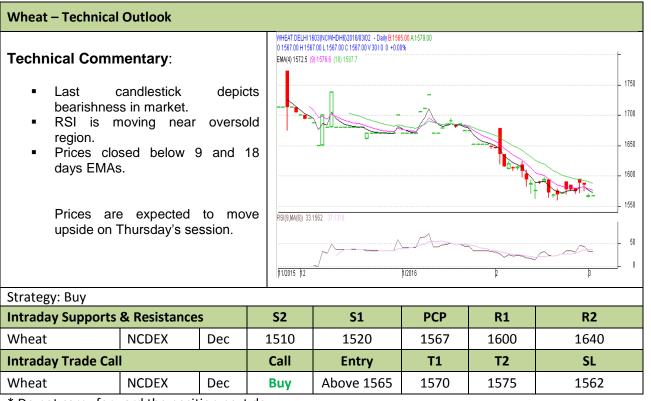

Commodity: Wheat Exchange: NCDEX
Contract: March Expiry: March 20<sup>th</sup>, 2016

<sup>\*</sup> Do not carry-forward the position next day.