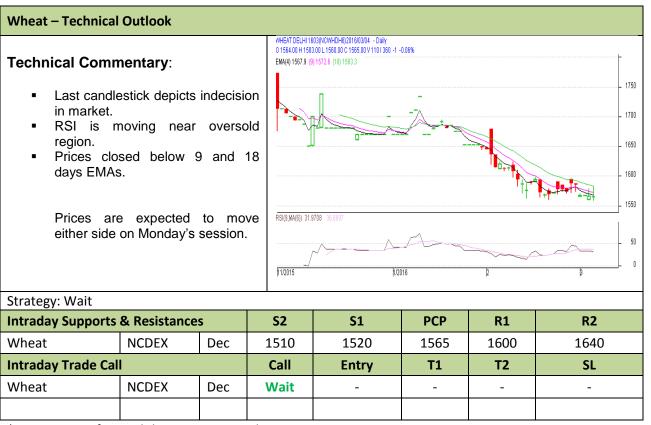

Commodity: Wheat Exchange: NCDEX
Contract: March Expiry: March 20<sup>th</sup>, 2016

<sup>\*</sup> Do not carry-forward the position next day.