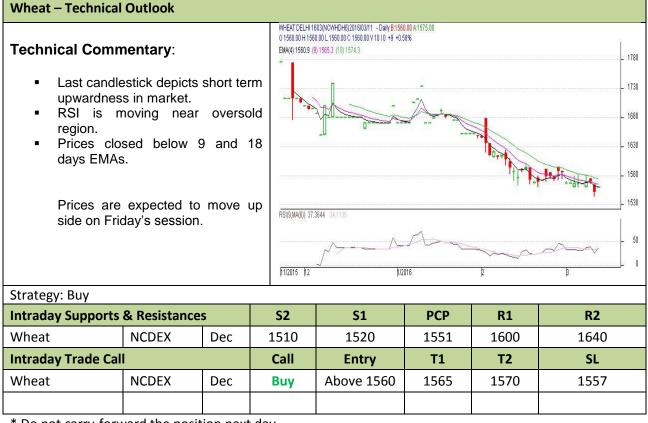

## Exchange: NCDEX Expiry: March 20<sup>th</sup>, 2016

\* Do not carry-forward the position next day.