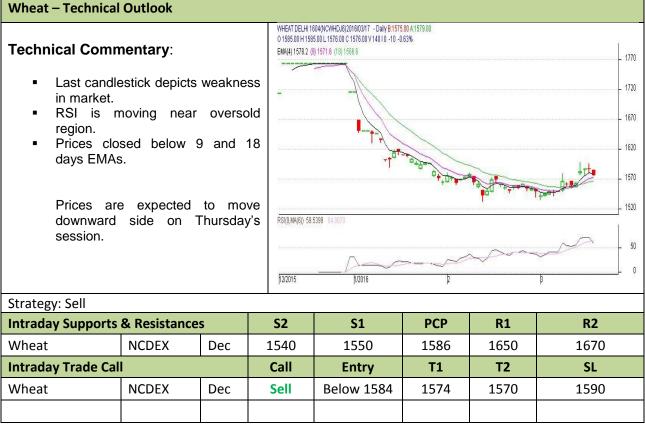

## Commodity: Wheat Contract: April

## Exchange: NCDEX Expiry: April 20<sup>th</sup>, 2016

\* Do not carry-forward the position next day.