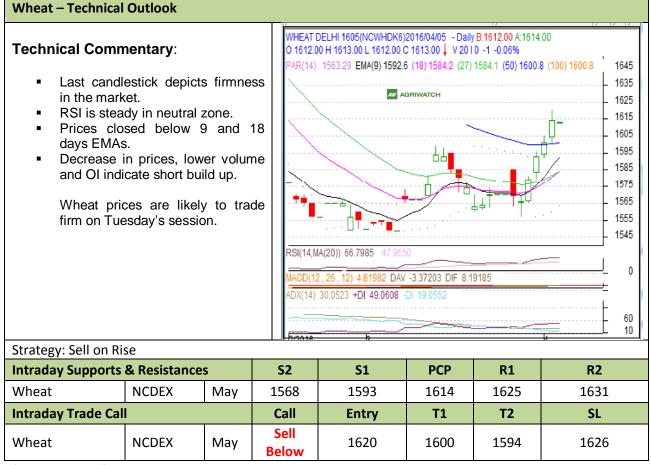

## Commodity: Wheat Contract: May

## Exchange: NCDEX Expiry: May 20<sup>th</sup>, 2016

\* Do not carry-forward the position next day.