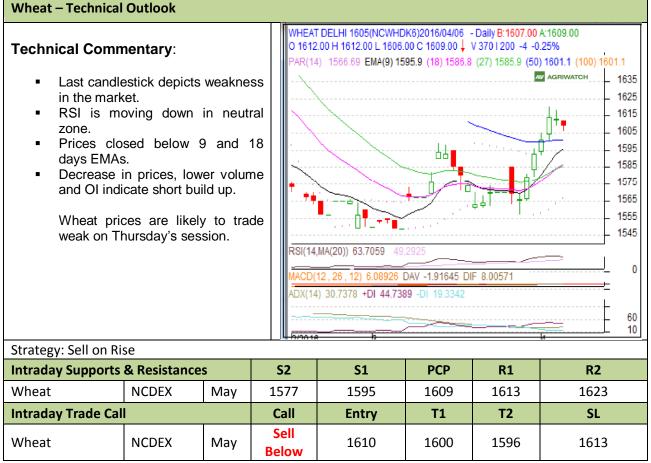

## Commodity: Wheat Contract: May

## Exchange: NCDEX Expiry: May 20<sup>th</sup>, 2016

\* Do not carry-forward the position next day.