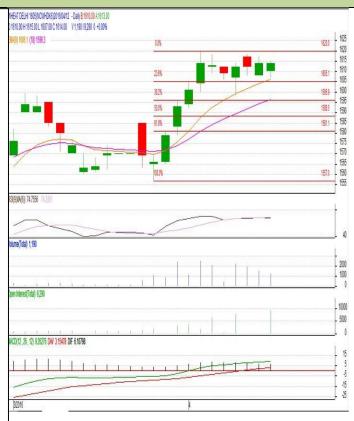

## **Technical Commentary**:

- RSI is moving in overbought zone, hints caution to bulls.
- Prices closed above 9 and 18 days EMAs.
- Increase in prices and decrease in volume indicates weak market.
- Last candlestick depicts range bound movement in the market.

| St  | rat | -60 | ıv:   | Rı | w   |
|-----|-----|-----|-------|----|-----|
| OLI | aı  | T U | ı v . |    | ı v |

| Strategy. Du                    | ıy             |                  |            |       |      |      |      |
|---------------------------------|----------------|------------------|------------|-------|------|------|------|
| Intraday Supports & Resistances |                |                  | <b>S</b> 1 | S2    | PCP  | R1   | R2   |
| Wheat                           | NCDEX          | May              | 1604       | 1600  | 1614 | 1620 | 1622 |
| Pre-Market Intraday Trade Call* |                |                  | Call       | Entry | T1   | T2   | SL   |
| Wheat                           | NCDEX          | May              | Buy        | 1608  | 1614 | 1617 | 1605 |
| *Do not carry                   | forward the no | cition until the | novt day   |       |      |      |      |