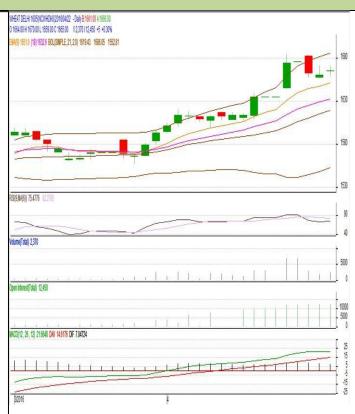

## **Technical Commentary:**

- Rise in prices and increase in open interest and volume indicates long build up.
- RSI is moving in overbought zone, hints caution to bulls.
- Prices closed above 9 and 18 days EMAs.
- Last candlestick depicts bearish movement in the market.