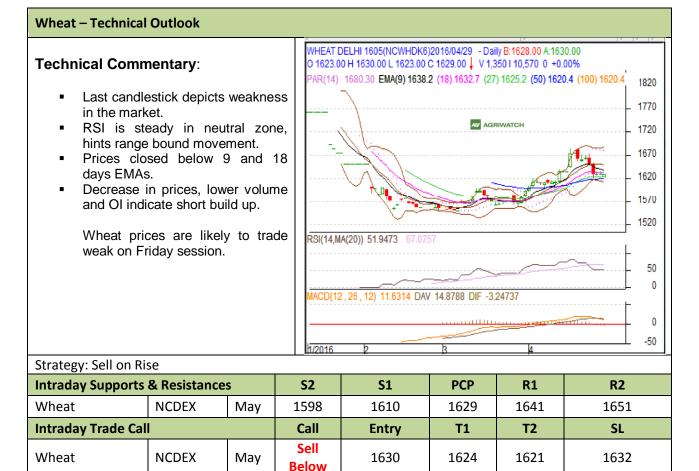

## Commodity: Wheat Contract: May

## Exchange: NCDEX Expiry: May 20<sup>th</sup>, 2016

\* Do not carry-forward the position next day.