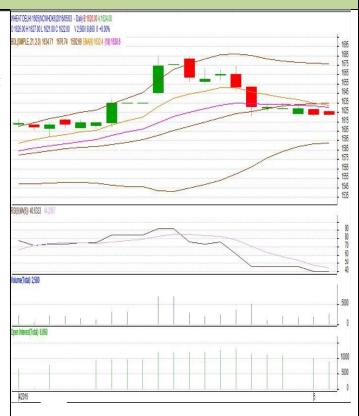

## **Technical Commentary:**

- Fall in prices and open interest indicates long liquidation.
- RSI is moving downward in neutral region.
- Prices closed below 9 and 18 days EMAs.
- Last candlestick depicts the bearish movement market.

Strategy: Sell

| Strategy. Sell                  |                  |                  |          |       |      |      |      |
|---------------------------------|------------------|------------------|----------|-------|------|------|------|
| Intraday Supports & Resistances |                  |                  | S1       | S2    | PCP  | R1   | R2   |
| Wheat                           | NCDEX            | May              | 1617     | 1615  | 1622 | 1628 | 1630 |
| Pre-Market Intraday Trade Call* |                  |                  | Call     | Entry | T1   | T2   | SL   |
| Wheat                           | NCDEX            | May              | Sell     | 1625  | 1621 | 1618 | 1627 |
| *Do not carry                   | y forward the no | sition until the | nevt day |       | •    |      | •    |