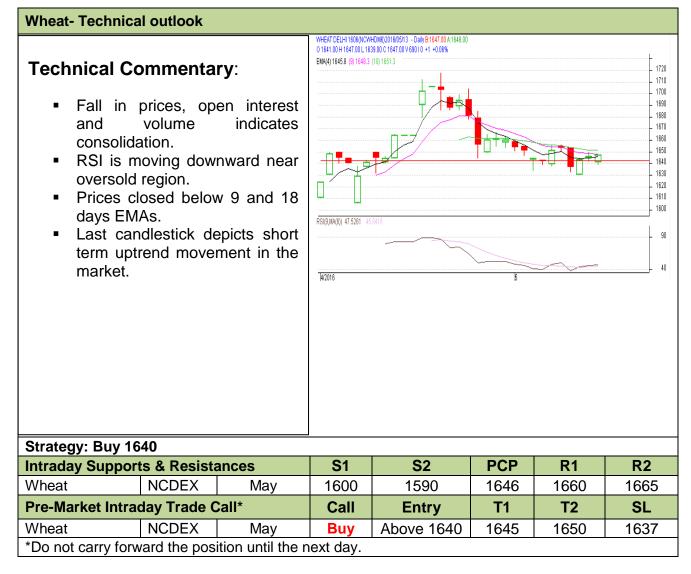

## AW AGRIWATCH

## Commodity: Wheat Contract: June

## Exchange: NCDEX Expiry: June 20<sup>th</sup>, 2016