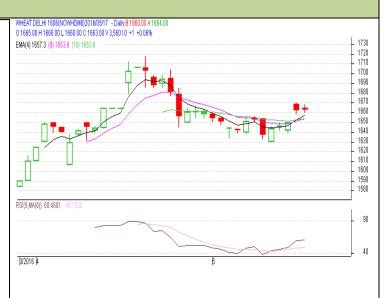

## **Technical Commentary:**

- Last candlestick depicts short term uptrend movement in the market.
- RSI is moving steady in neutral zone
- Prices closed above 9 and 18 days EMAs.

| Call-Buy                                              |       |     |      |            |      |      |      |
|-------------------------------------------------------|-------|-----|------|------------|------|------|------|
| Intraday Supports & Resistances                       |       |     | S1   | S2         | PCP  | R1   | R2   |
| Wheat                                                 | NCDEX | May | 1640 | 1630       | 1663 | 1680 | 1685 |
| Pre-Market Intraday Trade Call*                       |       |     | Call | Entry      | T1   | T2   | SL   |
| Wheat                                                 | NCDEX | May | Buy  | Above 1660 | 1670 | 1672 | 1654 |
| *Do not carry forward the position until the next day |       |     |      |            |      |      |      |