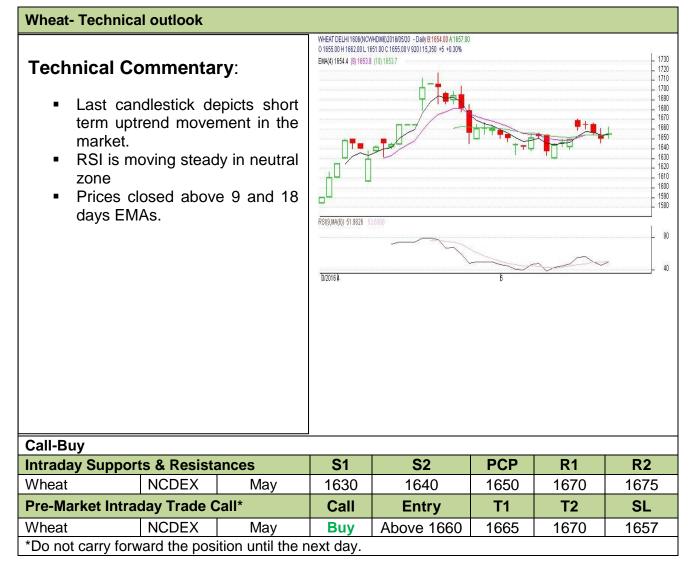

## Commodity: Wheat Contract: June

## Exchange: NCDEX Expiry: June 20<sup>th</sup>, 2016