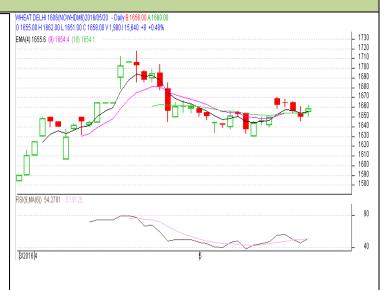

## **Technical Commentary:**

- Last candlestick depicts short term uptrend movement in the market.
- RSI is moving steady in neutral zone
- Prices closed above 9 and 18 days EMAs.

| Call-Buy                        |                 |                   |           |            |      |      |      |
|---------------------------------|-----------------|-------------------|-----------|------------|------|------|------|
| Intraday Supports & Resistances |                 |                   | S1        | S2         | PCP  | R1   | R2   |
| Wheat                           | NCDEX           | May               | 1630      | 1640       | 1658 | 1680 | 1685 |
| Pre-Market Intraday Trade Call* |                 |                   | Call      | Entry      | T1   | T2   | SL   |
| Wheat                           | NCDEX           | May               | Buy       | Above 1656 | 1666 | 1670 | 1650 |
| *Do not carry                   | forward the pos | ition until the r | next day. |            |      |      |      |