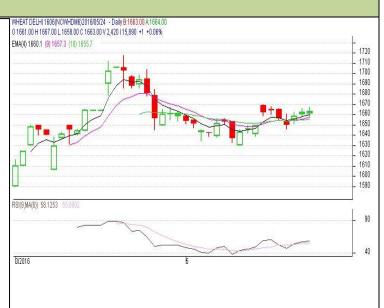

## **Technical Commentary:**

- Last candlestick depicts short term uptrend movement in the market.
- RSI is moving steady in neutral zone
- Prices closed above 9 and 18 days EMAs.

| Call-Buy                                              |       |     |      |            |      |      |      |
|-------------------------------------------------------|-------|-----|------|------------|------|------|------|
| Intraday Supports & Resistances                       |       |     | S1   | S2         | PCP  | R1   | R2   |
| Wheat                                                 | NCDEX | May | 1640 | 1630       | 1663 | 1680 | 1685 |
| Pre-Market Intraday Trade Call*                       |       |     | Call | Entry      | T1   | T2   | SL   |
| Wheat                                                 | NCDEX | May | Buy  | Above 1660 | 1665 | 1667 | 1657 |
| *Do not carry forward the position until the next day |       |     |      |            |      |      |      |