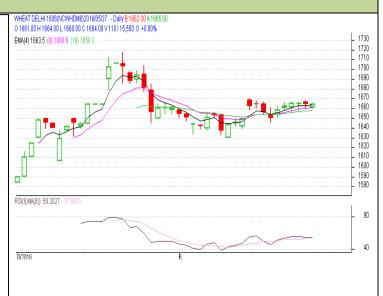

## **Technical Commentary:**

- Last candlestick depicts short term uptrend movement in the market.
- RSI is moving steady in neutral zone
- Prices closed above 9 and 18 days EMAs.

| Call-Buy                                              |       |     |      |            |      |      |      |
|-------------------------------------------------------|-------|-----|------|------------|------|------|------|
| Intraday Supports & Resistances                       |       |     | S1   | S2         | PCP  | R1   | R2   |
| Wheat                                                 | NCDEX | May | 1640 | 1630       | 1664 | 1680 | 1685 |
| Pre-Market Intraday Trade Call*                       |       |     | Call | Entry      | T1   | T2   | SL   |
| Wheat                                                 | NCDEX | May | Buy  | Above 1660 | 1665 | 1667 | 1657 |
| *Do not carry forward the position until the next day |       |     |      |            |      |      |      |