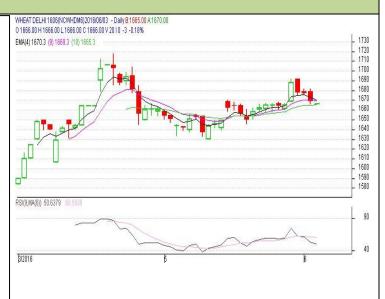

## **Technical Commentary:**

- Last candlestick depicts uptrend movement in the market.
- RSI is moving steady in neutral zone
- Prices closed below 9 and 18 days EMAs.

| Call-Buy                                              |       |     |      |            |      |      |      |
|-------------------------------------------------------|-------|-----|------|------------|------|------|------|
| Intraday Supports & Resistances                       |       |     | S1   | S2         | PCP  | R1   | R2   |
| Wheat                                                 | NCDEX | May | 1650 | 1640       | 1678 | 1695 | 1700 |
| Pre-Market Intraday Trade Call*                       |       |     | Call | Entry      | T1   | T2   | SL   |
| Wheat                                                 | NCDEX | May | Buy  | Above 1680 | 1685 | 1690 | 1677 |
| *Do not carry forward the position until the next day |       |     |      |            |      |      |      |