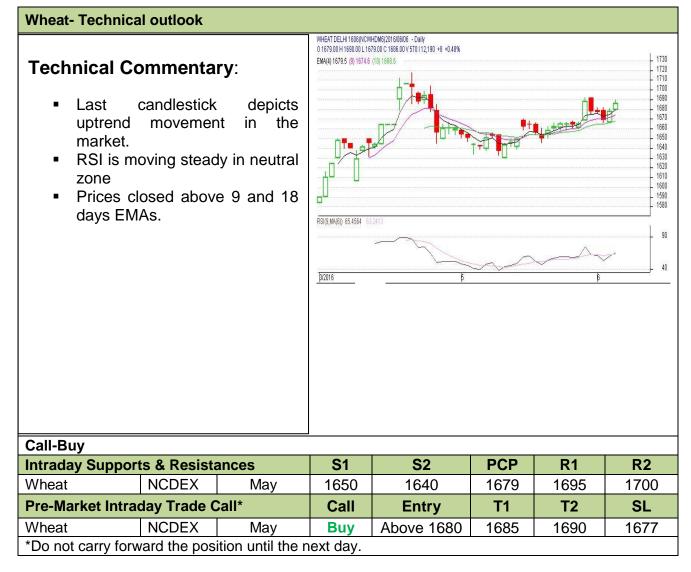

## Commodity: Wheat Contract: June

## Exchange: NCDEX Expiry: June 20<sup>th</sup>, 2016