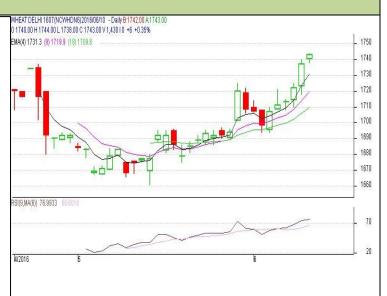

## **Technical Commentary:**

- Last candlestick depicts uptrend movement in the market.
- RSI is moving toward overbought region.
- Prices closed above 9 and 18 days EMAs.

| Call-Buy                                               |       |     |      |            |      |      |      |
|--------------------------------------------------------|-------|-----|------|------------|------|------|------|
| Intraday Supports & Resistances                        |       |     | S1   | S2         | PCP  | R1   | R2   |
| Wheat                                                  | NCDEX | May | 1690 | 1680       | 1737 | 1760 | 1765 |
| Pre-Market Intraday Trade Call*                        |       |     | Call | Entry      | T1   | T2   | SL   |
| Wheat                                                  | NCDEX | May | Buy  | Above 1730 | 1740 | 1745 | 1724 |
| *Do not carry forward the position until the next day. |       |     |      |            |      |      |      |