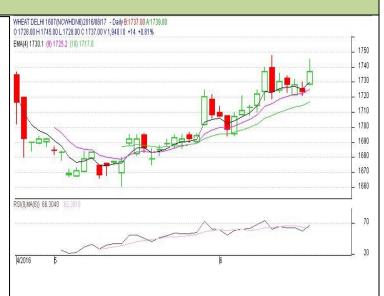

## **Technical Commentary:**

- Last candlestick depicts uptrend movement in the market.
- RSI is moving toward overbought region.
- Prices closed above 9 and 18 days EMAs.

| Call-Buy                                               |       |     |      |            |      |      |      |
|--------------------------------------------------------|-------|-----|------|------------|------|------|------|
| Intraday Supports & Resistances                        |       |     | S1   | S2         | PCP  | R1   | R2   |
| Wheat                                                  | NCDEX | May | 1700 | 1690       | 1723 | 1760 | 1765 |
| Pre-Market Intraday Trade Call*                        |       |     | Call | Entry      | T1   | T2   | SL   |
| Wheat                                                  | NCDEX | May | Buy  | Above 1730 | 1735 | 1740 | 1727 |
| *Do not carry forward the position until the next day. |       |     |      |            |      |      |      |