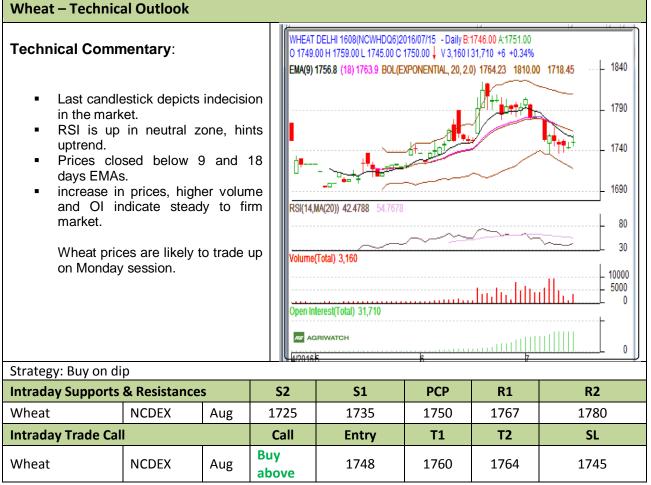

### **Contract: August**

### Exchange: NCDEX Expiry:20<sup>th</sup> August , 2016

\* Do not carry-forward the position next day.