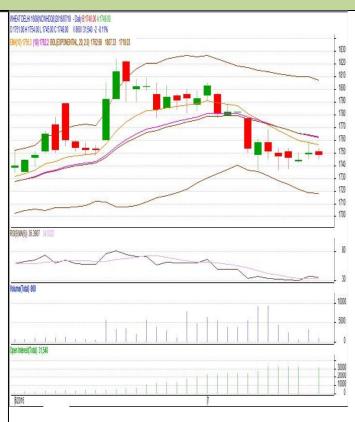

## **Technical Commentary:**

- Fall in prices, open interest and volume indicates consolidation.
- RSI is moving near oversold region.
- Prices closed below 9 and 18 days EMAs.
- Last candlestick depicts bearish movement in the market.

Strategy: Sell

| otrategy. Cen                                         |       |     |            |       |      |      |        |
|-------------------------------------------------------|-------|-----|------------|-------|------|------|--------|
| Intraday Supports & Resistances                       |       |     | <b>S</b> 1 | S2    | PCP  | R1   | R2     |
| Wheat                                                 | NCDEX | May | 1735       | 1732  | 1748 | 1756 | 1758   |
| Pre-Market Intraday Trade Call*                       |       |     | Call       | Entry | T1   | T2   | SL     |
| Wheat                                                 | NCDEX | May | Sell       | 1749  | 1743 | 1740 | 1752.5 |
| *Do not carry forward the position until the next day |       |     |            |       |      |      |        |