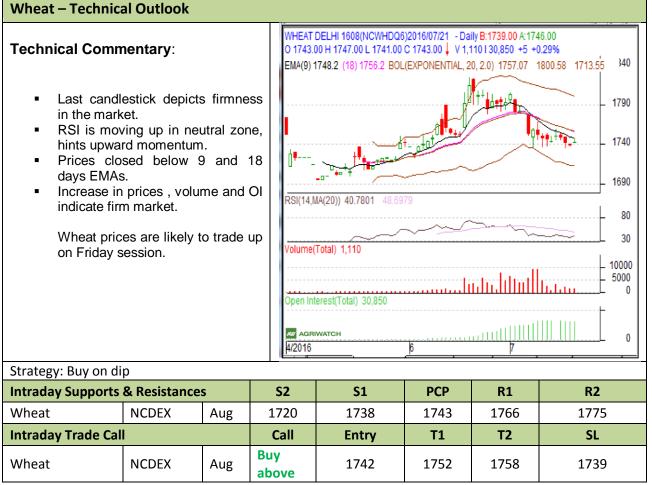

#### **Contract: August**

### Exchange: NCDEX Expiry:20<sup>th</sup> August , 2016

\* Do not carry-forward the position next day.