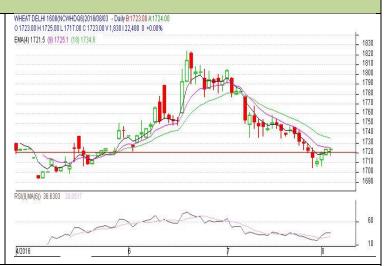

## **Technical Commentary:**

- Last candlestick depicts weakness in the market.
- RSI is moving upward in neutral zone, hints short term uptrend in market.
- Prices closed below 9 and 18 days EMAs.

Wheat prices are likely to trade downside on Thursday session.

| Strategy | • | Sel | ı |
|----------|---|-----|---|
| Juliance | • |     |   |

| 3trate81.3cm                    |       |      |               |      |      |      |      |  |  |  |
|---------------------------------|-------|------|---------------|------|------|------|------|--|--|--|
| Intraday Supports & Resistances |       | S2   | <b>S1</b>     | PCP  | R1   | R2   |      |  |  |  |
| Wheat                           | NCDEX | Aug  | 1680          | 1690 | 1723 | 1750 | 1760 |  |  |  |
| Intraday Trade Call             |       | Call | Entry         | T1   | T2   | SL   |      |  |  |  |
| Wheat                           | NCDEX | Aug  | Sell<br>Below | 1720 | 1710 | 1700 | 1726 |  |  |  |