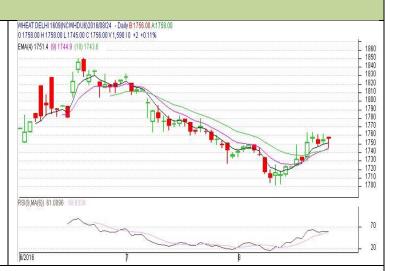

## **Technical Commentary:**

- Last candlestick depicts weakness in the market.
- RSI is moving in neutral zone, hints short term downtrend in market.
- Prices closed above 9 and 18 days EMAs.

Wheat prices are likely to trade downside on Friday's session.

| Strate | gy: Sel   | ı |
|--------|-----------|---|
| Juace  | 5 y . JCi | ı |

| 50,000,000                      |       |      |               |      |      |      |      |  |  |  |
|---------------------------------|-------|------|---------------|------|------|------|------|--|--|--|
| Intraday Supports & Resistances |       | S2   | <b>S1</b>     | PCP  | R1   | R2   |      |  |  |  |
| Wheat                           | NCDEX | Aug  | 1680          | 1690 | 1756 | 1770 | 1780 |  |  |  |
| Intraday Trade Call             |       | Call | Entry         | T1   | T2   | SL   |      |  |  |  |
| Wheat                           | NCDEX | Aug  | Sell<br>Below | 1755 | 1745 | 1740 | 1761 |  |  |  |