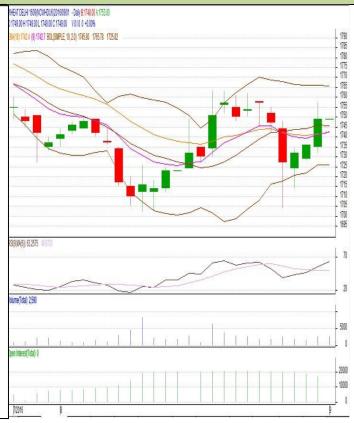

## **Technical Commentary:**

- Rise in price and fall in open interest indicates short covering.
- RSI is moving up in neutral region.
- Prices closed above 9 and 18 days EMAs.
- Last candlestick depicts bullish movement in the market.

| Strategy: Buy                                          |       |     |      |       |      |      |        |
|--------------------------------------------------------|-------|-----|------|-------|------|------|--------|
| Intraday Supports & Resistances                        |       |     | S1   | S2    | PCP  | R1   | R2     |
| Wheat                                                  | NCDEX | May | 1730 | 1720  | 1749 | 1772 | 1780   |
| Pre-Market Intraday Trade Call*                        |       |     | Call | Entry | T1   | T2   | SL     |
| Wheat                                                  | NCDEX | May | Buy  | 1747  | 1755 | 1762 | 1742.2 |
| *Do not carry forward the position until the next day. |       |     |      |       |      |      |        |