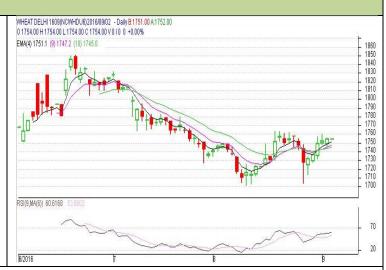

## **Technical Commentary:**

- Last candlestick depicts weakness in the market.
- RSI is moving in neutral zone, hints short term downtrend in market.
- Prices closed below 9 and 18 days EMAs.

Wheat prices are likely to trade downside on Monday's session.

| Str | at | e   | gν        | ·: | Se | II |
|-----|----|-----|-----------|----|----|----|
| 201 | uι | . • | <b>بر</b> | •  | ンし |    |

| 3trate81.3cm                    |       |     |               |           |      |      |      |  |  |  |
|---------------------------------|-------|-----|---------------|-----------|------|------|------|--|--|--|
| Intraday Supports & Resistances |       |     | S2            | <b>S1</b> | PCP  | R1   | R2   |  |  |  |
| Wheat                           | NCDEX | Aug | 1680          | 1690      | 1754 | 1770 | 1780 |  |  |  |
| Intraday Trade Call             |       |     | Call          | Entry     | T1   | T2   | SL   |  |  |  |
| Wheat                           | NCDEX | Aug | Sell<br>Below | 1750      | 1740 | 1732 | 1756 |  |  |  |