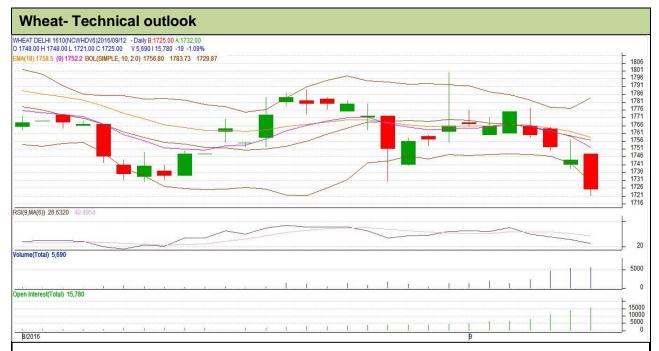

## **Technical Commentary:**

- Fall in price and rise open interest indicates short buildup.
- RSI is moving in oversold region.
- Prices closed below 9 and 18 days EMAs.

| Str | ate | gy: | В | uy |
|-----|-----|-----|---|----|
|     |     |     |   |    |

| <u> </u>                                               |       |         |            |       |      |      |      |  |  |  |
|--------------------------------------------------------|-------|---------|------------|-------|------|------|------|--|--|--|
| Intraday Supports & Resistances                        |       |         | <b>S</b> 1 | S2    | PCP  | R1   | R2   |  |  |  |
| Wheat                                                  | NCDEX | October | 1708       | 1703  | 1725 | 1758 | 1764 |  |  |  |
| Pre-Market Intraday Trade Call*                        |       |         | Call       | Entry | T1   | T2   | SL   |  |  |  |
| Wheat                                                  | NCDEX | October | Buy        | 1722  | 1732 | 1740 | 1716 |  |  |  |
| *Do not carry forward the position until the next day. |       |         |            |       |      |      |      |  |  |  |