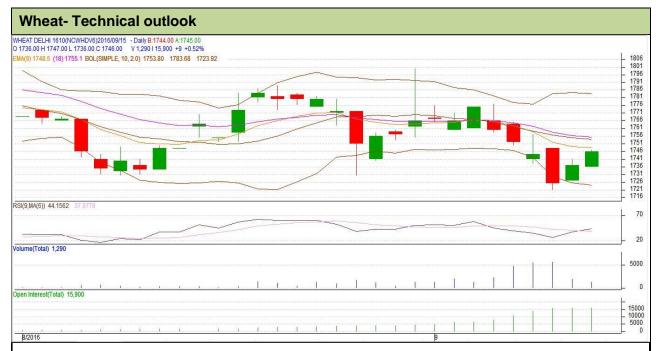

## **Technical Commentary:**

- Rise in price and fall in open interest indicates short covering.
- RSI is moving up in neutral region.
- Prices closed below 9 and 18 days EMAs.

| Strategy: Buy |
|---------------|
|---------------|

| Intraday Supports & Resistances                        |       |         | <b>S</b> 1 | S2    | PCP  | R1   | R2   |  |
|--------------------------------------------------------|-------|---------|------------|-------|------|------|------|--|
| Wheat                                                  | NCDEX | October | 1732       | 1726  | 1746 | 1765 | 1770 |  |
| Pre-Market Intraday Trade Call*                        |       |         | Call       | Entry | T1   | T2   | SL   |  |
| Wheat                                                  | NCDEX | October | Buy        | 1744  | 1752 | 1757 | 1740 |  |
| *Do not carry forward the position until the next day. |       |         |            |       |      |      |      |  |