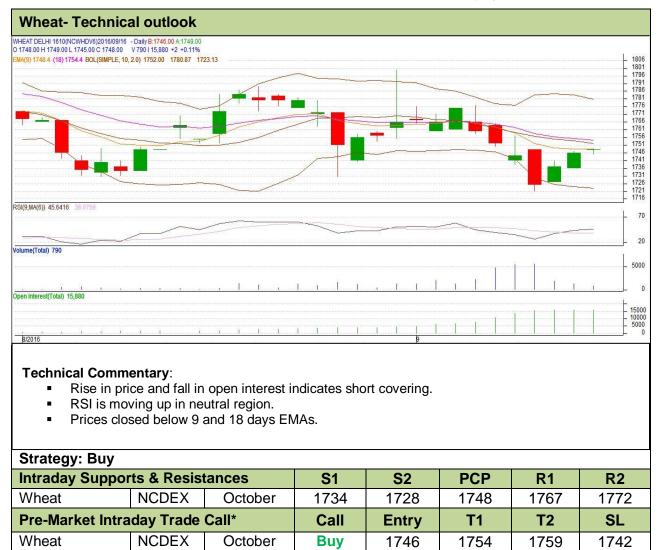

## Commodity: Wheat Contract: October

## Exchange: NCDEX Expiry: 20th October, 2016

\*Do not carry forward the position until the next day.