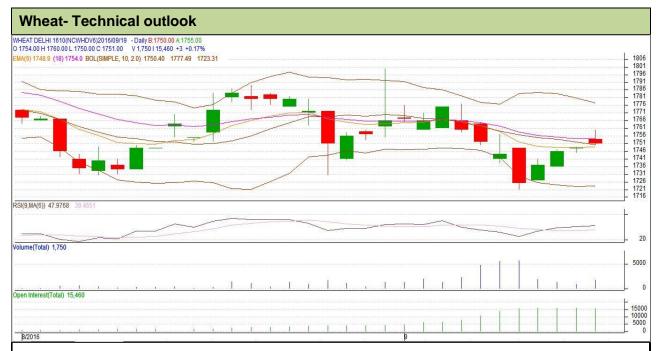

## **Technical Commentary**:

- Fall in price and rise in open interest indicates short buildup.
- RSI is moving up in neutral region.
- Prices closed below 18 day EMA.

| Stra | tegy: | RIIV |
|------|-------|------|
| Oua  | LCGV. |      |
|      |       | - ,  |

| <u> </u>                                               |       |            |       |      |      |      |      |  |  |
|--------------------------------------------------------|-------|------------|-------|------|------|------|------|--|--|
| Intraday Supports & Resistances                        |       | <b>S</b> 1 | S2    | PCP  | R1   | R2   |      |  |  |
| Wheat                                                  | NCDEX | October    | 1738  | 1733 | 1751 | 1767 | 1772 |  |  |
| Pre-Market Intraday Trade Call*                        |       | Call       | Entry | T1   | T2   | SL   |      |  |  |
| Wheat                                                  | NCDEX | October    | Buy   | 1749 | 1756 | 1761 | 1745 |  |  |
| *Do not carry forward the position until the next day. |       |            |       |      |      |      |      |  |  |