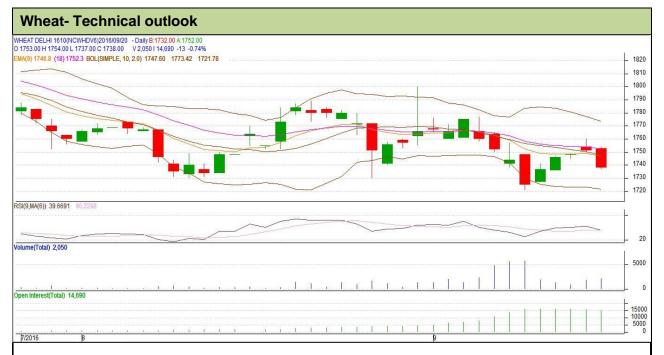

## **Technical Commentary:**

- Fall in price and open interest indicates long liquidation.
- RSI is moving up in neutral region.
- Prices closed below 9 and 18 day EMAs.

| Stra       | tegy: | Sell |
|------------|-------|------|
| <b>-</b> u | .~9,. | 00   |

| <u> </u>                                               |       |            |       |      |      |      |      |  |  |
|--------------------------------------------------------|-------|------------|-------|------|------|------|------|--|--|
| Intraday Supports & Resistances                        |       | <b>S</b> 1 | S2    | PCP  | R1   | R2   |      |  |  |
| Wheat                                                  | NCDEX | October    | 1720  | 1717 | 1738 | 1753 | 1758 |  |  |
| Pre-Market Intraday Trade Call*                        |       | Call       | Entry | T1   | T2   | SL   |      |  |  |
| Wheat                                                  | NCDEX | October    | Sell  | 1740 | 1730 | 1725 | 1746 |  |  |
| *Do not carry forward the position until the next day. |       |            |       |      |      |      |      |  |  |