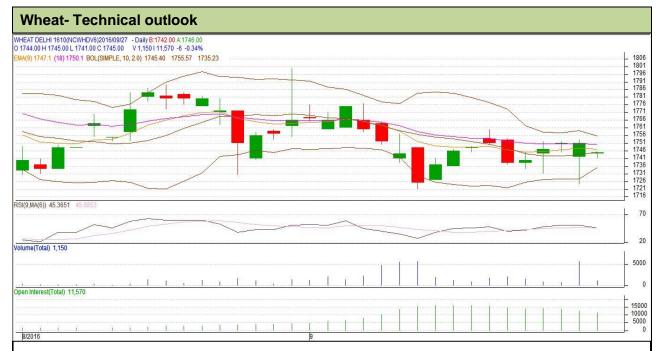

## **Technical Commentary:**

- Rise in price and fall in open interest indicates short covering.
- RSI is moving in neutral region.
- Prices closed below 9 and 18 day EMAs.

| Strategy: Sell                                         |       |         |           |       |      |      |      |
|--------------------------------------------------------|-------|---------|-----------|-------|------|------|------|
| Intraday Supports & Resistances                        |       |         | <b>S1</b> | S2    | PCP  | R1   | R2   |
| Wheat                                                  | NCDEX | October | 1730      | 1725  | 1745 | 1757 | 1762 |
| Pre-Market Intraday Trade Call*                        |       |         | Call      | Entry | T1   | T2   | SL   |
| Wheat                                                  | NCDEX | October | Sell      | 1747  | 1739 | 1734 | 1751 |
| *Do not carry forward the position until the next day. |       |         |           |       |      |      |      |