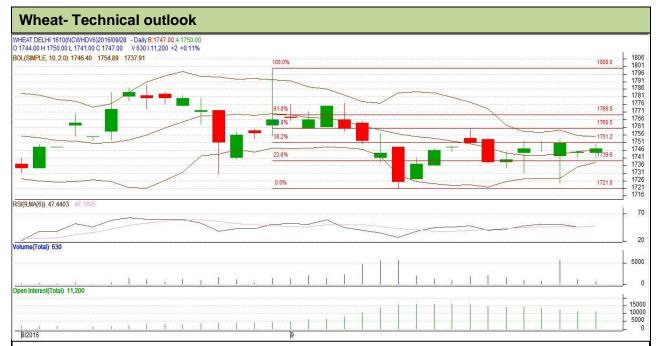

## **Technical Commentary:**

- Rise in price and fall in open interest indicates short covering.
- RSI is moving in neutral region.
- Prices closed below 9 and 18 day EMAs.

| Strategy: Sell                                         |       |         |           |       |      |      |      |
|--------------------------------------------------------|-------|---------|-----------|-------|------|------|------|
| Intraday Supports & Resistances                        |       |         | <b>S1</b> | S2    | PCP  | R1   | R2   |
| Wheat                                                  | NCDEX | October | 1730      | 1726  | 1747 | 1757 | 1761 |
| Pre-Market Intraday Trade Call*                        |       |         | Call      | Entry | T1   | T2   | SL   |
| Wheat                                                  | NCDEX | October | Sell      | 1748  | 1740 | 1735 | 1752 |
| *Do not carry forward the position until the next day. |       |         |           |       |      |      |      |