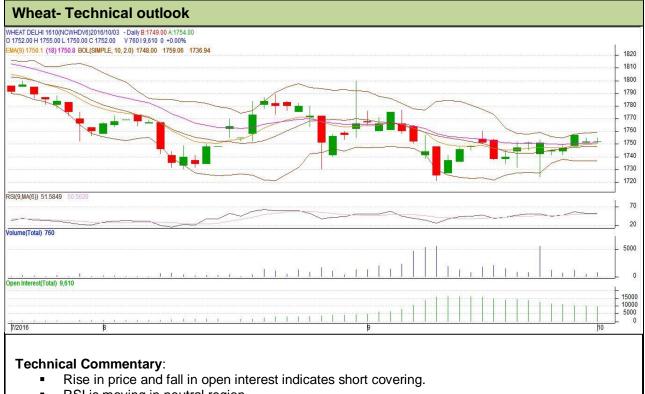

## Exchange: NCDEX Expiry: 20th October, 2016

- RSI is moving in neutral region.
- Prices closed above 9 and 18 day EMAs.

| Strategy: Sell                                         |       |         |           |       |      |      |      |
|--------------------------------------------------------|-------|---------|-----------|-------|------|------|------|
| Intraday Supports & Resistances                        |       |         | <b>S1</b> | S2    | PCP  | R1   | R2   |
| Wheat                                                  | NCDEX | October | 1741      | 1737  | 1752 | 1762 | 1765 |
| Pre-Market Intraday Trade Call*                        |       |         | Call      | Entry | T1   | T2   | SL   |
| Wheat                                                  | NCDEX | October | Sell      | 1754  | 1749 | 1746 | 1757 |
| *Do not carry forward the position until the next day. |       |         |           |       |      |      |      |