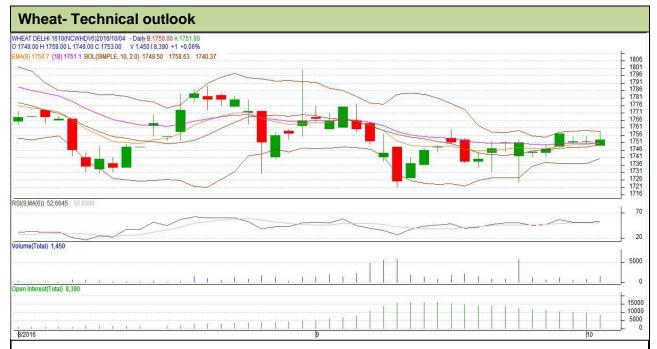

Commodity: Wheat Exchange: NCDEX Contract: October Expiry: 20th October, 2016

## **Technical Commentary:**

- Rise in price and fall in open interest indicates short covering.
- RSI is moving in neutral region.
- Prices closed above 9 and 18 day EMAs.

| Strategy: Sell                                         |       |         |           |       |      |      |      |
|--------------------------------------------------------|-------|---------|-----------|-------|------|------|------|
| Intraday Supports & Resistances                        |       |         | <b>S1</b> | S2    | PCP  | R1   | R2   |
| Wheat                                                  | NCDEX | October | 1742      | 1738  | 1753 | 1763 | 1766 |
| Pre-Market Intraday Trade Call*                        |       |         | Call      | Entry | T1   | T2   | SL   |
| Wheat                                                  | NCDEX | October | Sell      | 1755  | 1750 | 1747 | 1758 |
| *Do not carry forward the position until the next day. |       |         |           |       |      |      |      |