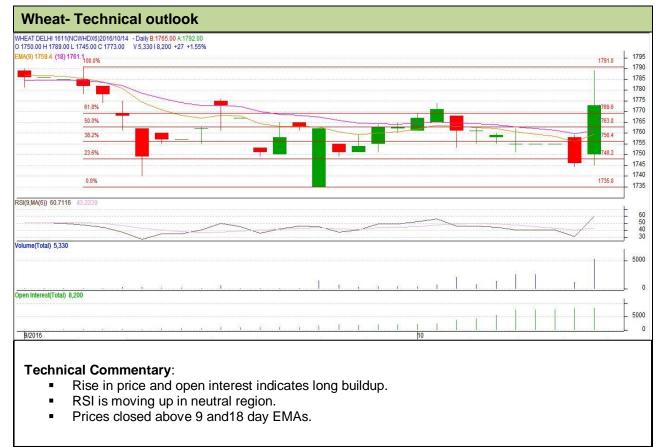

## Commodity: Wheat Contract: November

## Exchange: NCDEX Expiry: 18th November, 2016



| Strategy: Stay Away                                    |       |          |      |       |      |      |      |
|--------------------------------------------------------|-------|----------|------|-------|------|------|------|
| Intraday Supports & Resistances                        |       |          | S1   | S2    | PCP  | R1   | R2   |
| Wheat                                                  | NCDEX | November | 1758 | 1745  | 1773 | 1782 | 1790 |
| Pre-Market Intraday Trade Call*                        |       |          | Call | Entry | T1   | T2   | SL   |
| Wheat                                                  | NCDEX | November | Wait | -     | -    | -    | -    |
| *Do not carry forward the position until the next day. |       |          |      |       |      |      |      |