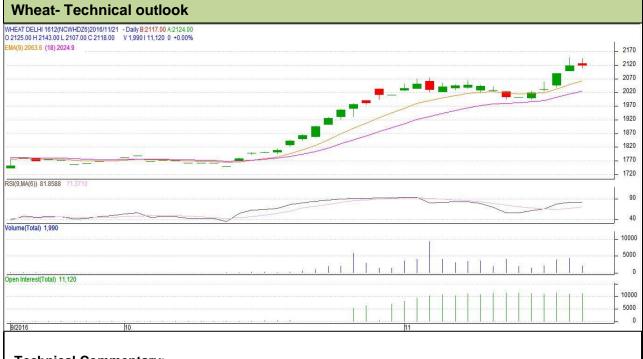

## **Technical Commentary:**

- Fall in price and rise in open interest indicates short buildup.
- RSI is moving in overbought region.
- Prices closed above 9 and 18 day EMAs.

| Strategy: Sell                                         |       |          |      |       |      |      |      |
|--------------------------------------------------------|-------|----------|------|-------|------|------|------|
| Intraday Supports & Resistances                        |       |          | S1   | S2    | PCP  | R1   | R2   |
| Wheat                                                  | NCDEX | December | 2085 | 2080  | 2118 | 2145 | 2150 |
| Pre-Market Intraday Trade Call*                        |       |          | Call | Entry | T1   | T2   | SL   |
| Wheat                                                  | NCDEX | December | Sell | 2120  | 2105 | 2095 | 2129 |
| *Do not carry forward the position until the next day. |       |          |      |       |      |      |      |